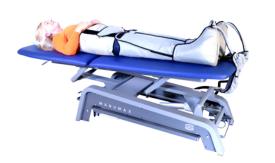

Mechanical

lymph drainage for

professional medical use

The EndoPress 442 is the near-silent pressotherapy device by Enraf-Nonius to provide effective and comfortable lymph drainage treatment. Equipped with various programmes that offer variation in the pressure settings in the various segments. The built-in clinical programmes offer the most suitable settings for the various indications. This makes it possible to apply different lymph drainage techniques. The pressure can be adjusted quickly and accurately at a value between 20 and 150 mmHg for the entire cuff or for each individual segment.

- The pressure can be adjusted per segment
- The double arm cuff consists of 5 segments, the single arm cuff consists of 7 segments and the leg cuff consists of 9 segments. The pressure build-up can be configured per segment.
- A very quiet and powerful compressor of the highest quality
- Easy to operate via the full colour touch screen
- Access to 21 clinical protocols
- Memory for storage of more than 100 favourite programmes
- Very comfortable for therapist and patient
- Easy to clean
- Optionally available: handy storage bag that attaches to the treatment couch for neat storage of the various cuffs.

#### Reliable, durable and quiet

Lymph drainage – also referred to as pressotherapy – is the stimulation of the lymphatic system by means of a specific, subtle massage, allowing for the drainage of fluid and waste products that are present in and around the cells.