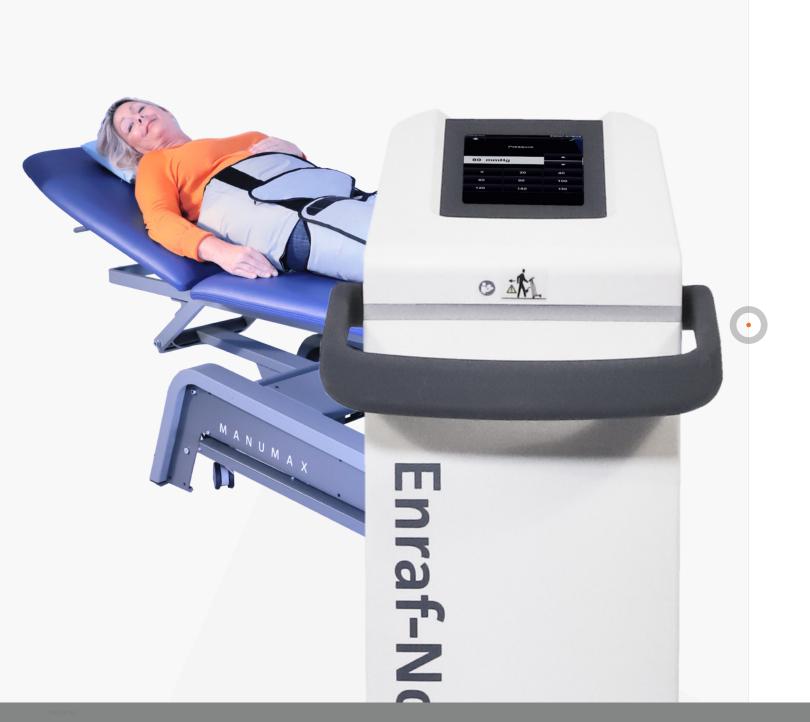

Mechanical

lymph drainage for

professional medical use

The EndoPress 442 is the near-silent pressotherapy device by Enraf-Nonius to provide effective and comfortable lymph drainage treatment. Equipped with various programmes that offer variation in the pressure settings in the various segments. The built-in clinical programmes offer the most suitable settings for the various indications. This makes it possible to apply different lymph drainage techniques. The pressure can be adjusted quickly and accurately at a value between 20 and 150 mmHg for the entire cuff or for each individual segment.

- The pressure can be adjusted per segment
- The double arm cuff consists of 5 segments, the single arm cuff consists of 7 segments and the leg cuff consists of 9 segments. The pressure build-up can be configured per segment.
- A very quiet and powerful compressor of the highest quality
- Easy to operate via the full colour touch screen
- Access to 21 clinical protocols
- Memory for storage of more than 100 favourite programmes
- Very comfortable for therapist and patient
- Easy to clean
- Optionally available: handy storage bag that attaches to the treatment couch for neat storage of the various cuffs.

#### Optional accessories

1442802 Cuff for abdomen, legs and feet

1442803 Cuff for 2 arms

1442804 Cuff for 1 arm

Storage bag, with 1 zippered storage compartment on each side of the treatment couch

1442802