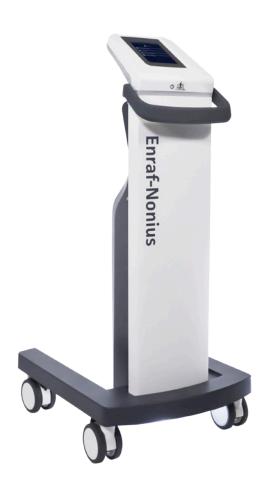

Mechanical

lymph drainage for

professional medical use

The EndoPress 442 is the near-silent pressotherapy device by Enraf-Nonius to provide effective and comfortable lymph drainage treatment. Equipped with various programmes that offer variation in the pressure settings in the various segments. The built-in clinical programmes offer the most suitable settings for the various indications. This makes it possible to apply different lymph drainage techniques. The pressure can be adjusted quickly and accurately at a value between 20 and 150 mmHg for the entire cuff or for each individual segment.

- The pressure can be adjusted per segment
- The double arm cuff consists of 5 segments, the single arm cuff consists of 7 segments and the leg cuff consists of 9 segments. The pressure build-up can be configured per segment.
- A very quiet and powerful compressor of the highest quality
- Easy to operate via the full colour touch screen
- Access to 21 clinical protocols
- Memory for storage of more than 100 favourite programmes
- Very comfortable for therapist and patient
- Easy to clean
- Optionally available: handy storage bag that attaches to the treatment couch for neat storage of the various cuffs.