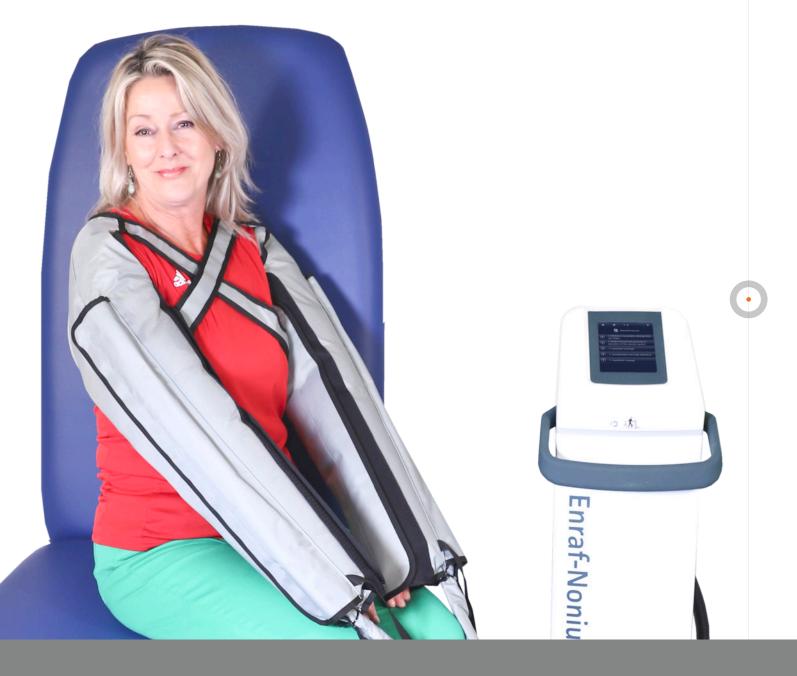

Mechanical

lymph drainage for

professional medical use

The EndoPress 442 is the near-silent pressotherapy device by Enraf-Nonius to provide effective and comfortable lymph drainage treatment. Equipped with various programmes that offer variation in the pressure settings in the various segments. The built-in clinical programmes offer the most suitable settings for the various indications. This makes it possible to apply different lymph drainage techniques. The pressure can be adjusted quickly and accurately at a value between 20 and 150 mmHg for the entire cuff or for each individual segment.

- The pressure can be adjusted per segment
- The double arm cuff consists of 5 segments, the single arm cuff consists of 7 segments and the leg cuff consists of 9 segments. The pressure build-up can be configured per segment.
- A very quiet and powerful compressor of the highest quality
- Easy to operate via the full colour touch screen
- Access to 21 clinical protocols
- Memory for storage of more than 100 favourite programmes
- Very comfortable for therapist and patient
- Easy to clean
- Optionally available: handy storage bag that attaches to the treatment couch for neat storage of the various cuffs.

#### Reliable, durable and quiet

Lymph drainage – also referred to as pressotherapy – is the stimulation of the lymphatic system by means of a specific, subtle massage, allowing for the drainage of fluid and waste products that are present in and around the cells.

#### Optional accessories

1442802 Cuff for abdomen, legs and feet

1442803 Cuff for 2 arms

1442804 Cuff for 1 arm

Storage bag, with 1 zippered storage compartment on each side of the treatment couch

1442802