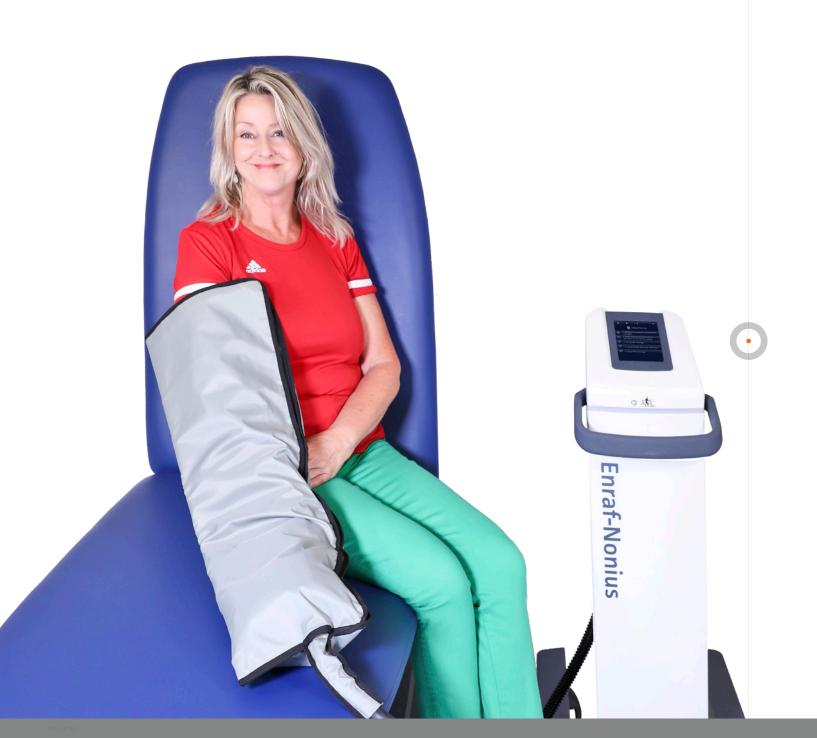

Mechanical

lymph drainage for

professional medical use

The EndoPress 442 is the near-silent pressotherapy device by Enraf-Nonius to provide effective and comfortable lymph drainage treatment. Equipped with various programmes that offer variation in the pressure settings in the various segments. The built-in clinical programmes offer the most suitable settings for the various indications. This makes it possible to apply different lymph drainage techniques. The pressure can be adjusted quickly and accurately at a value between 20 and 150 mmHg for the entire cuff or for each individual segment.

- The pressure can be adjusted per segment
- The double arm cuff consists of 5 segments, the single arm cuff consists of 7 segments and the leg cuff consists of 9 segments. The pressure build-up can be configured per segment.
- A very quiet and powerful compressor of the highest quality
- Easy to operate via the full colour touch screen
- Access to 21 clinical protocols
- Memory for storage of more than 100 favourite programmes
- Very comfortable for therapist and patient
- Easy to clean
- Optionally available: handy storage bag that attaches to the treatment couch for neat storage of the various cuffs.

#### Optional accessories

1442802 Cuff for abdomen, legs and feet

1442803 Cuff for 2 arms

1442804 Cuff for 1 arm

Storage bag, with 1 zippered storage compartment on each side of the treatment couch

1442802