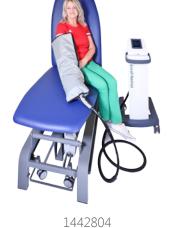

#### Optional accessories

1442802 Cuff for abdomen, legs and feet

1442803 Cuff for 2 arms

1442804 Cuff for 1 arm

Storage bag, with 1 zippered storage compartment on each side of the treatment couch

1442802