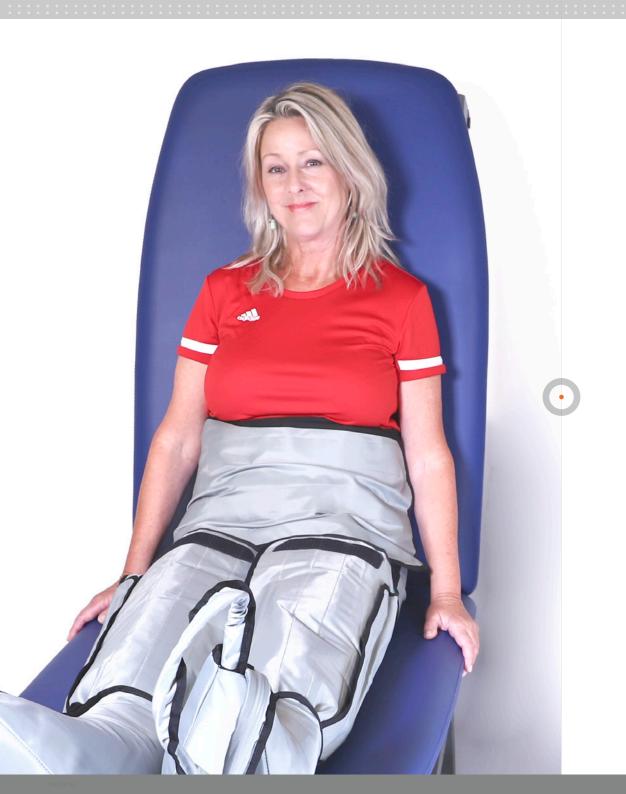

Mechanical

lymph drainage for

professional medical use

The EndoPress 442 is the near-silent pressotherapy device by Enraf-Nonius to provide effective and comfortable lymph drainage treatment. Equipped with various programmes that offer variation in the pressure settings in the various segments. The built-in clinical programmes offer the most suitable settings for the various indications. This makes it possible to apply different lymph drainage techniques. The pressure can be adjusted quickly and accurately at a value between 20 and 150 mmHg for the entire cuff or for each individual segment.

- The pressure can be adjusted per segment
- The double arm cuff consists of 5 segments, the single arm cuff consists of 7 segments and the leg cuff consists of 9 segments. The pressure build-up can be configured per segment.
- A very quiet and powerful compressor of the highest quality
- Easy to operate via the full colour touch screen
- Access to 21 clinical protocols
- Memory for storage of more than 100 favourite programmes
- Very comfortable for therapist and patient
- Easy to clean
- Optionally available: handy storage bag that attaches to the treatment couch for neat storage of the various cuffs.

#### Optional accessories

1442802 Cuff for abdomen, legs and feet

1442803 Cuff for 2 arms

1442804 Cuff for 1 arm

Storage bag, with 1 zippered storage compartment on each side of the treatment couch

1442802