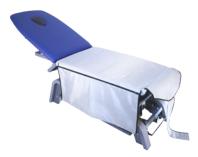

#### Optional accessories

1442802 Cuff for abdomen, legs and feet

1442803 Cuff for 2 arms

1442804 Cuff for 1 arm

Storage bag, with 1 zippered storage compartment on each side of the treatment couch

1442802